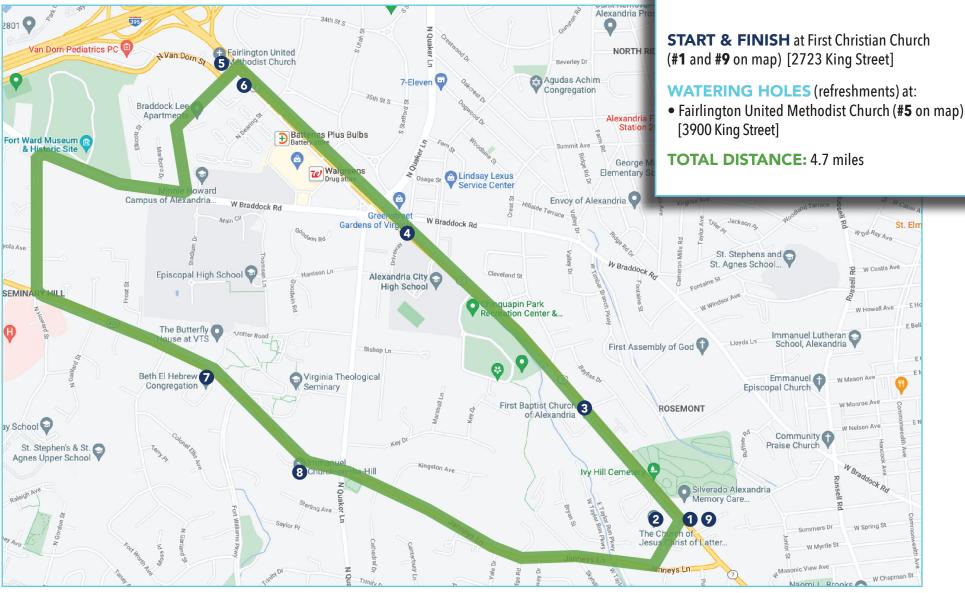

## WALKING MAP

[3900 King Street]

## Miles / MAP POINT / Instructions

- 0.0 **1** Depart **First Christian Church** [2723 King St] and walk North-West on King St for 0.2 miles.
- 0.2 Pass The Church of Jesus Christ of Latter-day Saints [2810 King St].
- 0.6 3 Continue on King St for 0.4 miles, Pass First Baptist Church of Alexandria [2932 King St], stay on King St (West) for 0.7 miles.
- 1.3 **4** Pass **Oakland Baptist Church** [3408 King St], stay on King St (West) for 0.6 miles. Pass **Fairlington United Methodist Church** [3900 King St].

TURN AROUND AT BRADLEE SHOPPING CENTER FOR 5K.

- **5** WATERING HOLE LOCATION: Fairlington United Methodist Church [3900 King St]
- 1.9 Continue 0.2 miles on King St and arrive at **Fairlington Presbyterian Church** [3846 King St].
  - **6** Turn Left onto Menokin Dr and then Left onto N. Earley St. Then take a right onto W Braddock Rd. Turn left on N Howard St. Turn left on Seminary Rd.
- 3.1 **7** Pass **Beth El Hebrew Congregation** [3830 Seminary Road] continue on Seminary Rd for 0.4 miles.
- 3.5 8 Pass Immanuel Church-on-the-Hill [3606 Seminary Road]. Cross N Quaker Ln and continue East on Janneys Ln for 0.8 miles. Turn Left on Melrose St and then turn Right onto King St.
- 4.7 **9** Arrive at **First Christian Church** [2723 King St] for a community gathering!