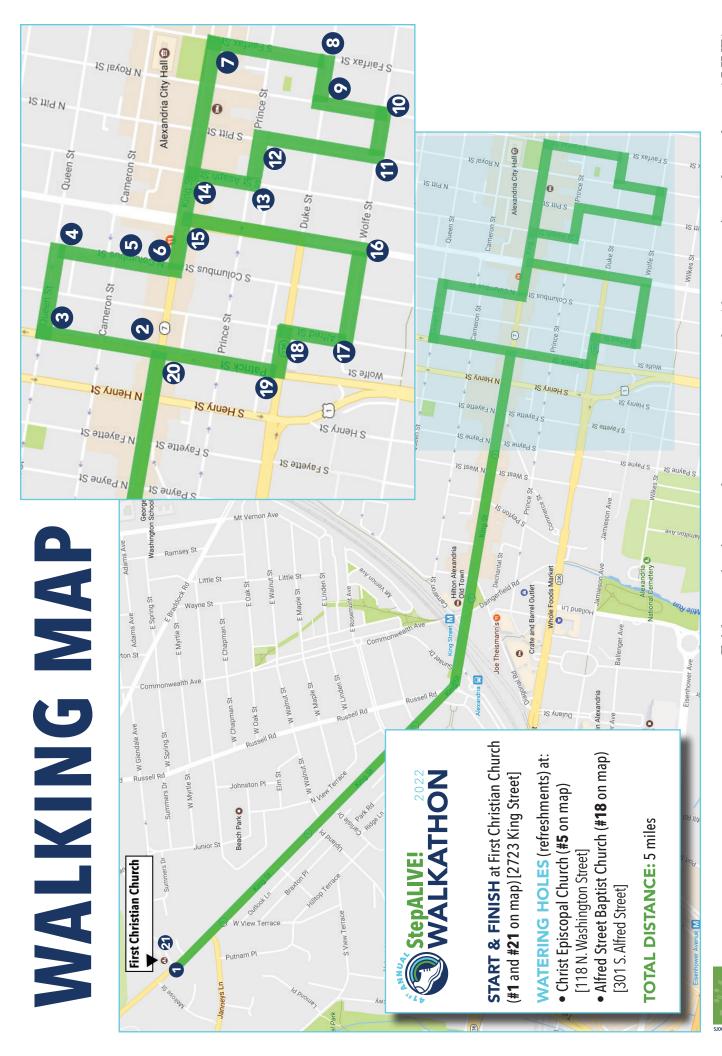

## Miles / MAP POINT / Instructions

- 0.0 1 Depart First Christian Church [2723 King St] and walk South-East on King St for 1.4 miles. Pass Alleyne AME Zion Church [1419 King St]
- 1.4 **2** At N. Patrick St, turn LEFT (North) onto US-1 [N. Patrick St] for 0.2 miles
- 1.6 3 Turn RIGHT (East) onto Queen St for 109 yards, Pass Ebenezer Baptist
   Church [909 Queen St], stay on Queen St (East) for 109 yards
- 1.7 **4** CROSS and turn RIGHT (South) onto N. Columbus St for 0.2 miles
  - **5** WATERING HOLE LOCATION\*: Hosted by **Christ Church** (rear entrance on N. Columbus St)
- 1.9 **6** At King St, turn LEFT (East) onto Rt.7 [King St], CROSS Washington St and continue to Alexandria City Hall
- 2.2 **7** At Alexandria City Hall [301 King St], turn RIGHT (South) onto S. Fairfax St for 0.2 miles
- 2.3 **3** PASS **St. Mary's Catholic Church** [310 S. Royal St] and **Old Presbyterian Meeting House**[316 S. Royal St]
- 2.4 **9** At Royal St, turn LEFT (South) and continue for 153 yards. Pass **Basilica of St. Mary Rectory** [310 S. Royal St] and **Old Presbyterian Meeting House** [316 S. Royal St]

## Miles / MAP POINT / Instructions

- 2.5 1 At S. Pitt St, turn RIGHT (North) onto S. Pitt St for 0.2 miles
- 2.7 PASS St. Paul's Episcopal Church [228 S. Pitt St]. Turn LEFT (West) onto Prince St for 109 yards.
- 2.8 **(3)** At S. Saint Asaph St, turn RIGHT (North) onto S. Saint Asaph St for 142 yards
- 2.8 Turn LEFT (West) onto King St for 109 yards
- 2.8 Proceed on King St, CROSS
  Washington St and turn LEFT on
  S. Washington St. Pass Washington
  Street United Methodist Church
  [115 S. Washington St] and pass Old
  Town Community Church [212 S.
  Washington St] and continue to Wolfe St.
- 3.1 **6** At Wolfe St, turn RIGHT (West) and proceed for 0.1 miles
- 3.3 **T** CROSS and turn RIGHT (North) onto S. Alfred St for 87 yards
- 3.3 **(8)** Turn LEFT (West) onto Rt. 236 [Duke St] for 109 yards WATERING HOLE LOCATION: Hosted by **Alfred Street Baptist Church**
- 3.4 Patrick St, turn RIGHT (North) onto US Rt. 1 [S. Patrick St] for 0.2 miles
- 3.6 At King St turn LEFT (West) onto Rt. 7 [King St] for 1.4 miles
- 5.0 21 Arrive at **First Christian Church** [2723 King St] for a community gathering!