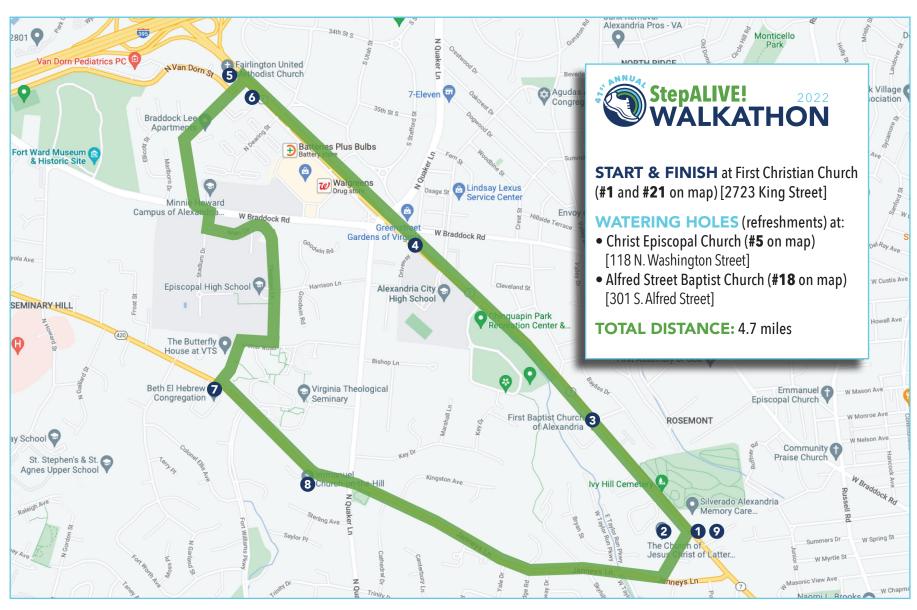

## WALKING MAP

Faith organizations on the route are among the 48 congregations who make up ALIVE!

If you need assistance or a ride during the Walk, please call the StepALIVE! SAG Wagon at (703) 969-6291.

## StepALIVE! 2022 WALKATHON WALKATHON WALKATHON

## Miles / MAP POINT / Instructions

0.0 1 Depart First Christian Church [2723 King St] and walk North-West on King St for 0 miles.

0.0 **2** Pass The Church of Jesus Christ of Latter-day Saints [2810 King S]

0.0 3 Continue on King St for 0 miles, Pass First Baptist Church of **Alexandria** [2932 King St], stay on King St (West) for 0 miles.

0.0 4 Pass Oakland Baptist Church [3408 King St], stay on King St (West) for 0 miles.

0.0 **5** Pass **Fairlington United Methodist Church** [3900 King Street]

0.0 6 Continue 0 yards on King St and arrive at Fairlington Presbyterian Church [3846 King St]

> TURN AROUND HERE FOR 1.9 MILE OPTION COURSE

0.0 Need directions here!

0.0 **7** Pass **Beth El Hebrew Congregation** [3830 Seminary Road]

0.0 8 Need directions here!

0.0 Pass Immanuel Church-on-the-Hill [3606 Seminary Road]

0.0Continue East on Janneys Ln fo 0 miles. Turn LEFT on NEED ROAD NAME.

4.7 **9** Arrive at **First Christian Church** [2723 King St] for a community gathering!

## Miles / MAP POINT / Instructions

\*5K WALKERS:

From **Christ Church Watering Hole 5** proceed south and turn RIGHT on King St and return to First Christian Church.