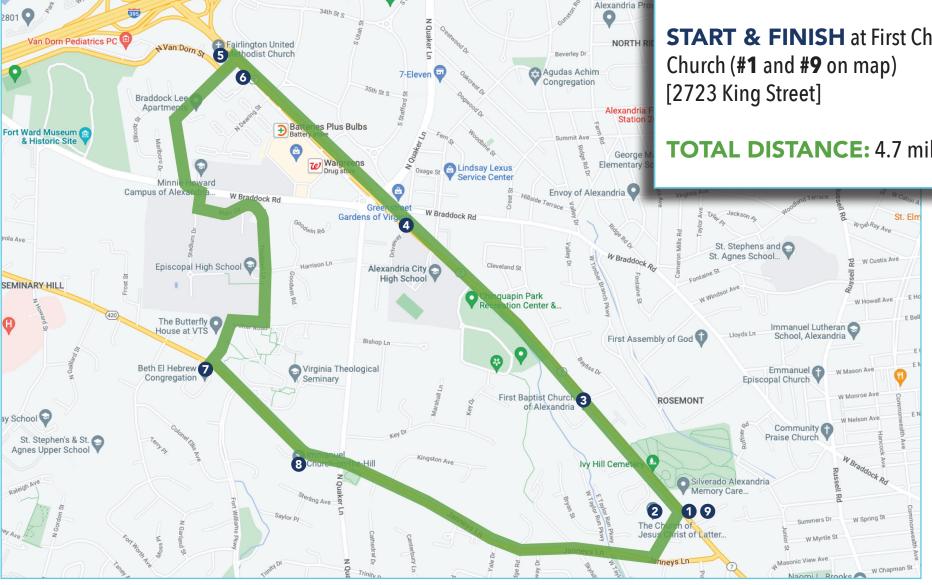

## **WALKING MAP**

**START & FINISH** at First Christian Church (#1 and #9 on map) [2723 King Street]

**TOTAL DISTANCE:** 4.7 miles

703-837-9300 • info@alive-inc.org www.alive-inc.org

Faith organizations on the route are among the 48 congregations who make up ALIVE!

## Miles / MAP POINT / Instructions

- 0.0 1 Depart **First Christian Church** [2723 King St] and walk North-West on King St for 0.2 miles.
- 0.2 Pass The Church of Jesus Christ of Latter-day Saints [2810 King St].
- 0.6 3 Continue on King St for 0.4 miles, Pass First Baptist Church of Alexandria [2932 King St], stay on King St (West) for 0.7 miles.
- 1.3 **4** Pass **Oakland Baptist Church** [3408 King St], stay on King St (West) for 0.6 miles. Pass **Fairlington United Methodist Church** [3900 King St].
- 1.9 **5** Continue 0.2 miles on King St and arrive at **Fairlington Presbyterian Church** [3846 King St].

## TURN AROUND HERE FOR 1.9 MILE OPTION COURSE

- 6 Turn Left onto Menokin Dr and then Left onto Main Circle and continue as it turns into Thomsen Ln. Stay on Trotter Rd and turn Left onto Seminary Ln for 1.2 miles.
- 3.1 **7** Pass **Beth El Hebrew Congregation** [3830 Seminary Road] continue on Seminary Rd for 0.4 miles.
- 3.5 **8** Pass **Immanuel Church-on-the-Hill** [3606 Seminary Road]. Cross N Quaker Ln and continue East on Janneys Ln for 0.8 miles. Turn Left on Melrose St and then turn Right onto King St.
- 4.7 **?** Arrive at **First Christian Church** [2723 King St] for a community gathering!